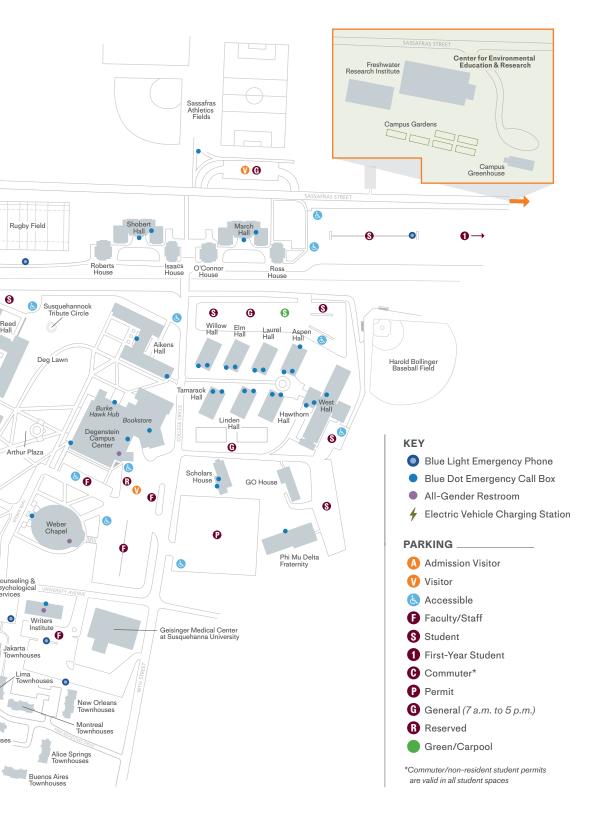

111 N. Market St.

0

Robert I. Estill Field House

9/11 Memorial Garden

\_Landes \_ Gates

0

0

Ł.

**(A)** 

Pine Lawn

6 4

G

0

0

Reunion Plaza

Arthur Stadium/

Amos Alonzo Stagg Field

Tennis Courts

Phi Mu Alpha

Global Opportunities (GO) Program

Student Financial Services -

University Marketing & Communications

Alumni House

0

Pi Kappa Phi Fraternity

Hillel House

0

0

Reed Hall

Facilities Management and Central Receiving

Smith Lawn

Cunningham Center for Music & Art

**G**/

Living // erbarium //

0

Summit

O

**(3**)

0

TRAX